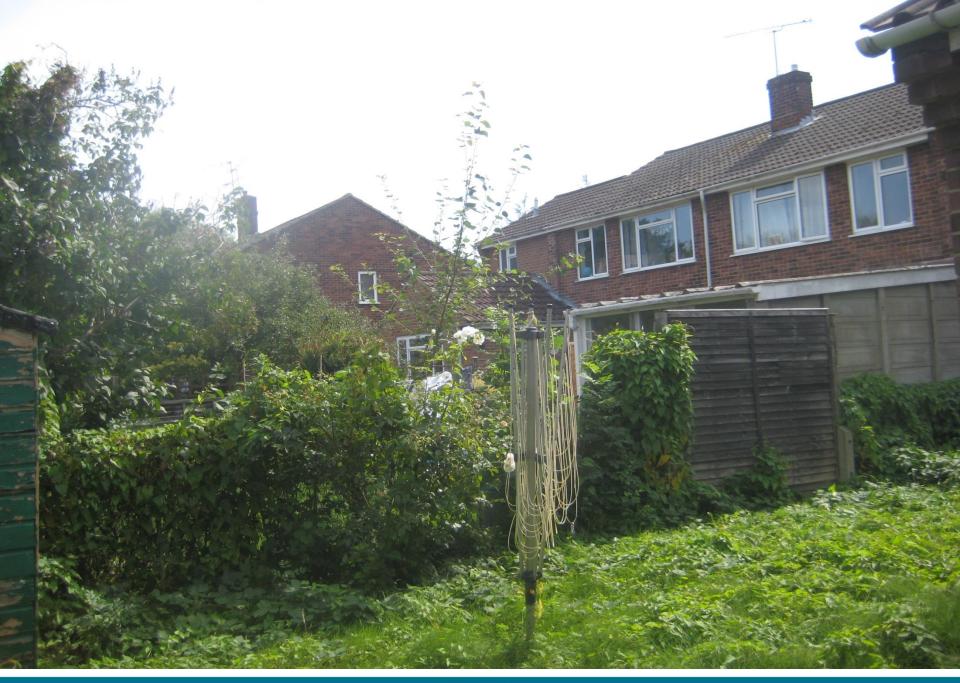

17<sup>th</sup> July 2019

Item 5: 19/00341/FULPP

68-70 Giffard Drive Farnborough





















### 68-70 Giffard Drive

### **Existing site plan**



#### Proposed site plan









NO beautiful

1 DISTING-ROOFTIES

2. EXCTNG-VENTIGALTIZES

1 ENSTRU-MICK RES

4 ENERGY-THERE'S CONCRETE FOST BALSTONE

A EXETAG PICKAGONS ANTE

6 ESTRE FIC WILL DADGE FAIL WHILE

7. DISTRO-TROCK PAGE, MITS.

6 DISTRIG-SOLARPANCO

S DISTRIG-SUPERFYRME SOME

N. DISTING - NAME AND GROUPS GREY

11. PROPOSED - PPC ALABAGIA WINDOWS (OLEM GLAZAGE DREF

12 PROPOSED - PPC 4 JANUARY RANDOWS (CRUSING STREET) IS ADNO. OFFE

11. PROPOSED - PPC SLASSOM LOURSDAND HANDON VEST LATION PAGE. 1987.

16 PROPOSED - PPC ALLERSON ROOFLES-FS, DREY

S. PROPOSED - PPS RLIMPIUM DOOR, GREY

16. PROPOSED - PFS AUMENIAN GLASSCOOCK GREY

s. reproductive superior on E. yes,

at The Control of Street and Street

PROPOSICIONE