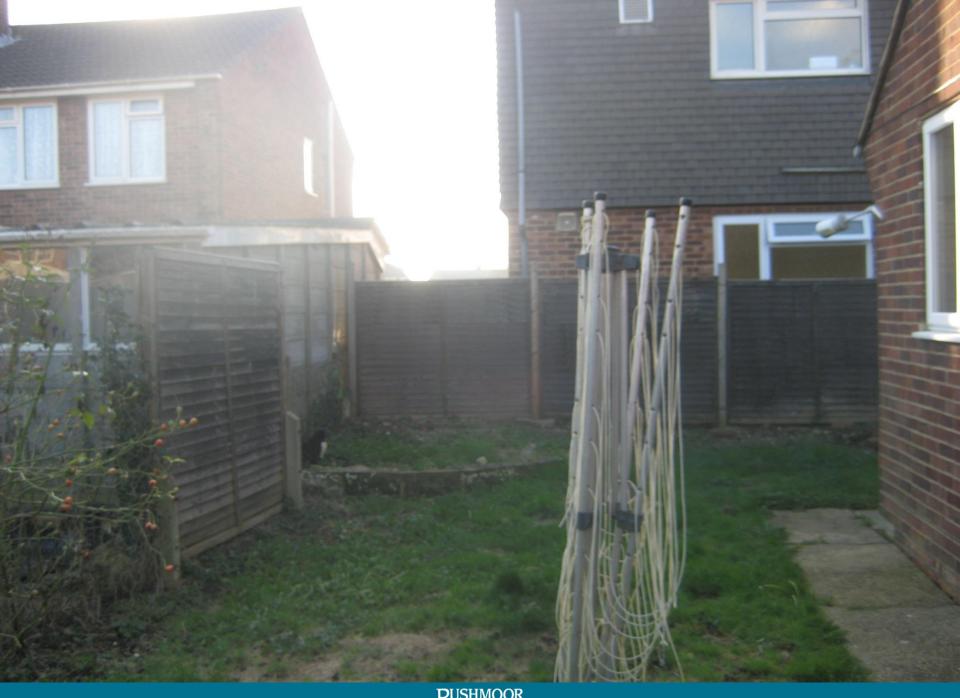

17<sup>th</sup> July 2019

Item 5: 19/00341/FULPP

68-70 Giffard Drive Farnborough





















### 68-70 Giffard Drive

### **Existing site plan**



#### Proposed site plan









NO beautiful

1 DISTING-ROOFTIES

2. EXCTNG-VENTIGALTIZES

1 ENSTRU-MICK RES

4 ENERGY-THERE'S CONCRETE FOST BALSTONE

A EXETAG PICKAGONS ANTE

6 ESTRE FIC WILL DADGE FAIL WHILE

7. DISTRO-TROCK PAGE, MITS.

6 DISTRIG-SOLARPANCO

S DISTRIG-SUPERFYRME SOME

N. DISTING - NAME AND GROUPS GREY

11. PROPOSED - PPC ALABAGIA WINDOWS (OLEM GLAZAGE DREF

12 PROPOSED - PPC 4 JANUARY RANDOWS (CRUSING STREET) IS ADNO. OFFE

11. PROPOSED - PPC SLASSOM LOURSDAND HANDON VEST LATION PAGE. 1987.

16 PROPOSED - PPC ALLERSON ROOFLES-FS, DREY

S. PROPOSED - PPS RLIMPIUM DOOR, GREY

16. PROPOSED - PFS AUMENIAN GLASSCOOCK GREY

s. reproductive superior on E. yes,

at The Control of Street and Street

PROPOSICIONES