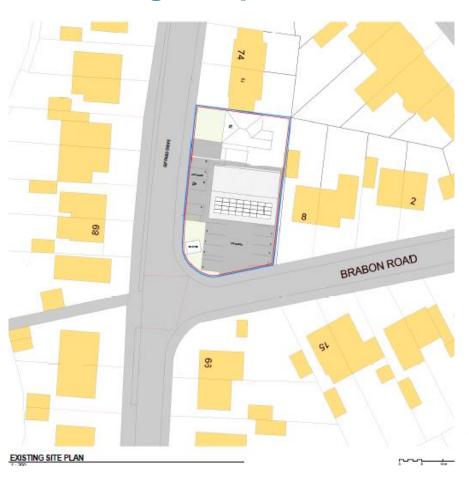

17<sup>th</sup> July 2019

Item 5: 19/00341/FULPP

68-70 Giffard Drive Farnborough





















### 68-70 Giffard Drive

### **Existing site plan**



#### Proposed site plan









NO beautiful

1 DISTING-ROOFTIES

2. EXCTNG-VENTIGALTIZES

1 ENSTRU-MICK RES

4 ENERGY-THERE'S CONCRETE FOST BALSTONE

A EXETAG PICKAGONS ANTE

6 ESTRE FIC WILL DADGE FAIL WHILE

7. DISTRO-TROCK PAGE, MITS.

6 DISTRIG-SOLARPANCO

S DISTRIG-SUPERFYRME SOME

N. DISTING - NAME AND GROUPS GREY

11. PROPOSED - PPC ALABAGIA WINDOWS (OLEM GLAZAGE DREF

12 PROPOSED - PPC 4 JANUARY RANDOWS (CRUSING STREET) IS ADNO. OFFE

11. PROPOSED - PPC SLASSOM LOURSDAND HANDON VEST LATION PAGE. 1987.

16 PROPOSED - PPC ALLERSON ROOFLES-FS, DREY

S. PROPOSED - PPS RLIMPIUM DOOR, GREY

16. PROPOSED - PFS AUMENIAN GLASSCOOCK GREY

s. reproductive superior on E. yes,

at The Control of Street and Street

PROPOSICIONES SUMBINAL PLOCIS, DR

PROPOSED IPPS ALVANDAM NOON, DR

INCOMES A