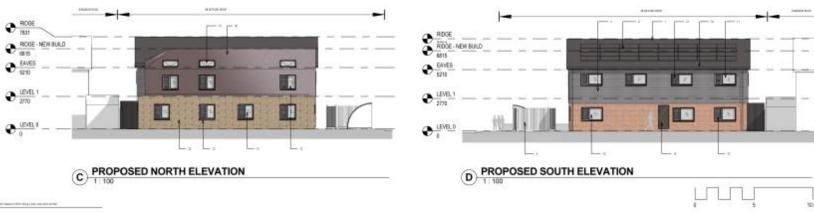

### 68-70 Giffard Drive

### **Current Revised Scheme**

Section – viewed from East

C PROPOSED SECTION A

NORTH ELEVATION

EAST ELEVATION

В

SOUTH ELEVATION D

destination of the