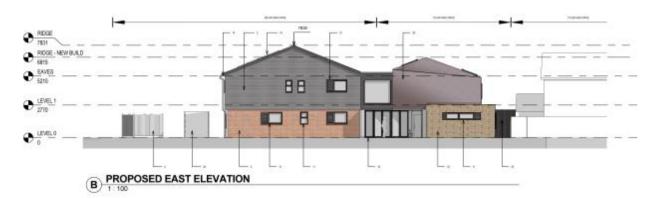

### 68-70 Giffard Drive

### **Current Revised Scheme**

Section – viewed from East

C PROPOSED SECTION A

NORTH ELEVATION

EAST ELEVATION

В

SOUTH ELEVATION D

destination of the