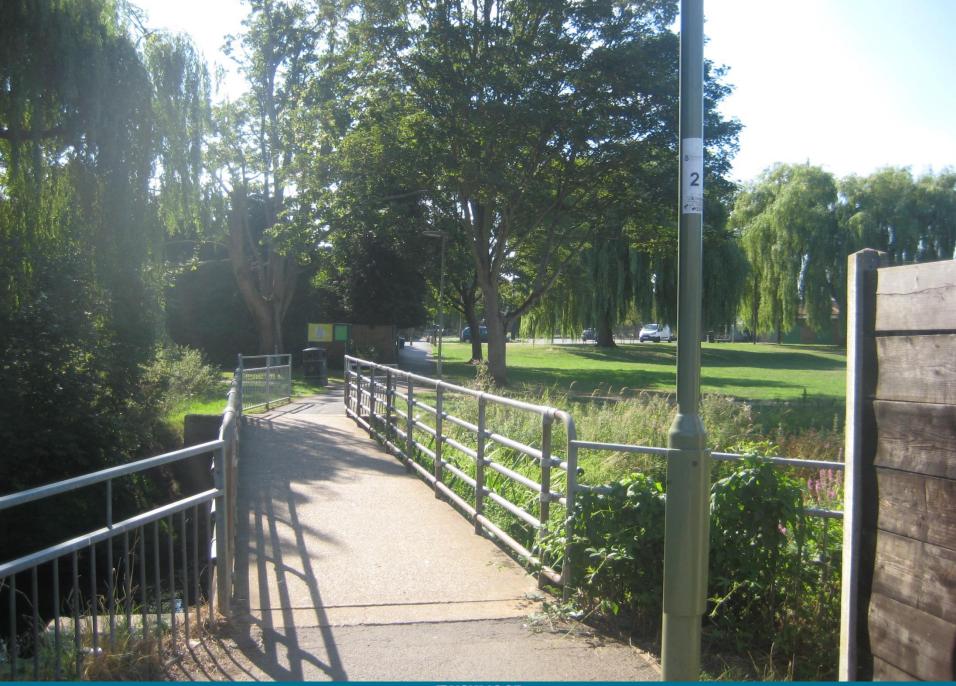

17<sup>th</sup> July 2019

Item 5: 19/00341/FULPP

68-70 Giffard Drive Farnborough





















### 68-70 Giffard Drive

### **Existing site plan**



#### Proposed site plan









NO beautiful

1 DISTING-ROOFTIES

2. EXCTNG-VENTIGALTIZES

1 ENSTRU-MICK RES

4 ENERGY-THERE'S CONCRETE FOST BALSTONE

A EXETAG PICKAGONS ANTE

6 ESTRE FIC WILL DADGE FAIL WHILE

7. DISTRO-TROCK PAGE, MITS.

6 DISTRIG-SOLARPANCO

S DISTRIG-SUPERFYRME SOME

N. DISTING - NAME AND GROUPS GREY

11. PROPOSED - PPC ALABAGIA WINDOWS (OLEM GLAZAGE DREF

12 PROPOSED - PPC 4 JANUARY RANDOWS (CRUSING STREET) IS ADNO. OFFE

11. PROPOSED - PPC SLASSOM LOURSDAND HANDON VEST LATION PAGE. 1987.

16 PROPOSED - PPC ALLERSON ROOFLES-FS, DREY

S. PROPOSED - PPS RLIMPIUM DOOR, GREY

16. PROPOSED - PFS AUMENIAN GLASSCOOCK GREY

s. reproductive superior on E. yes,

at The Control of Street and Street

PROPOSICIONES SUMBIN