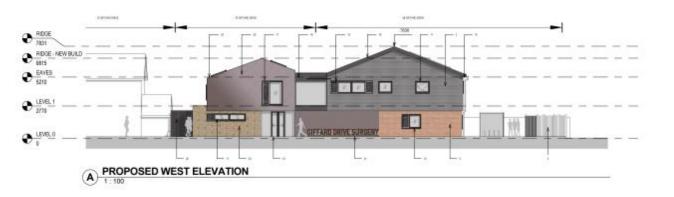

### 68-70 Giffard Drive

### **Current Revised Scheme**

Section – viewed from East

C PROPOSED SECTION A

NORTH ELEVATION

EAST ELEVATION

В

SOUTH ELEVATION D

destination of the