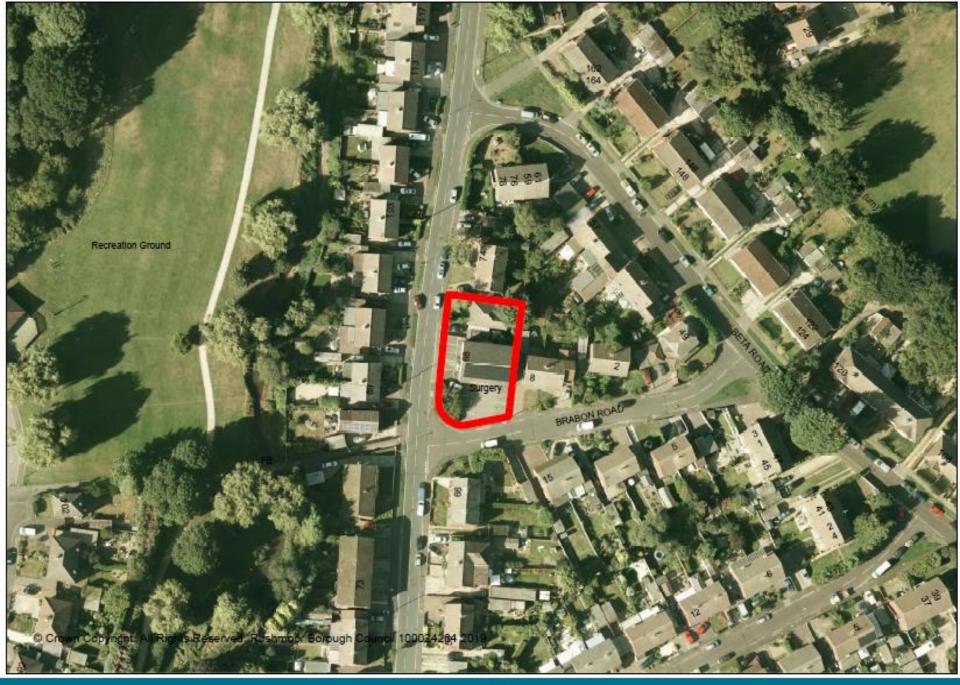

17<sup>th</sup> July 2019

Item 5: 19/00341/FULPP

68-70 Giffard Drive Farnborough

### 68-70 Giffard Drive