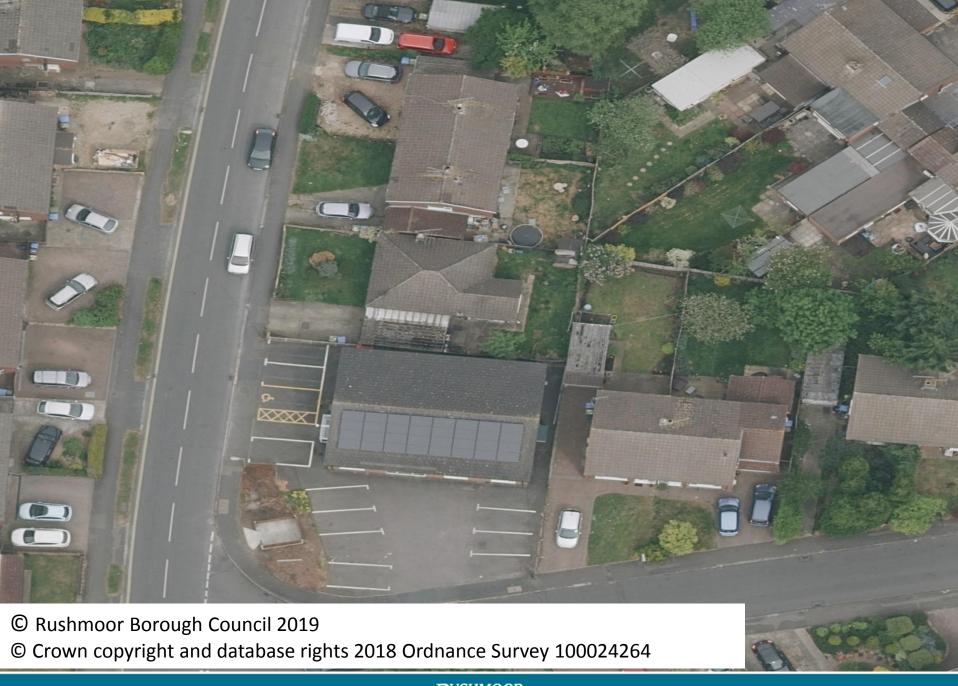

17<sup>th</sup> July 2019

Item 5: 19/00341/FULPP

68-70 Giffard Drive Farnborough





















### 68-70 Giffard Drive

### **Existing site plan**



#### Proposed site plan









NO beautiful

1 DISTING-ROOFTIES

2. EXCTNG-VENTIGALTIZES

1 ENSTRU-MICK RES

4 ENERGY-THERE'S CONCRETE FOST BALSTONE

A EXETAG PICKAGONS ANTE

6 ESTRE FIC WILL DADGE FAIL WHILE

7. DISTRO-TROCK PAGE, MITS.

6 DISTRIG-SOLARPANCO

S DISTRIG-SUPERFYRME SOME

N. DISTING - NAME AND GROUPS GREY

11. PROPOSED - PPC ALABAGIA WINDOWS (OLEM GLAZAGE DREF

12 PROPOSED - PPC 4 JANUARY RANDOWS (CRUSING STREET) IS ADNO. OFFE

11. PROPOSED - PPC SLASSOM LOURSDAND HANDON VEST LATION PAGE. 1987.

16 PROPOSED - PPC ALLERSON ROOFLES-FS, DREY

S. PROPOSED - PPS RLIMPIUM DOOR, GREY

16. PROPOSED - PFS AUMENIAN GLASSCOOCK GREY

s. reproductive superior on E. yes,

at The Control of Street and Street

PROPOSICIONES SU