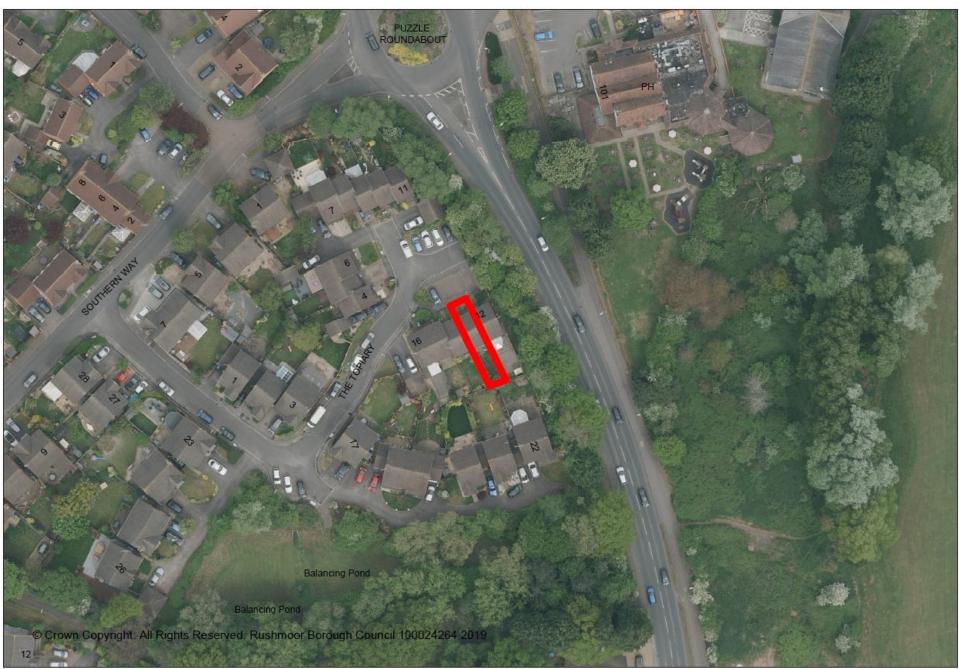

#### FOR PLANNING

Item 6: 19/00384/FUL

13 The Topiary Farnborough

1:400 1 2 3 11 M

17<sup>th</sup> July 2019